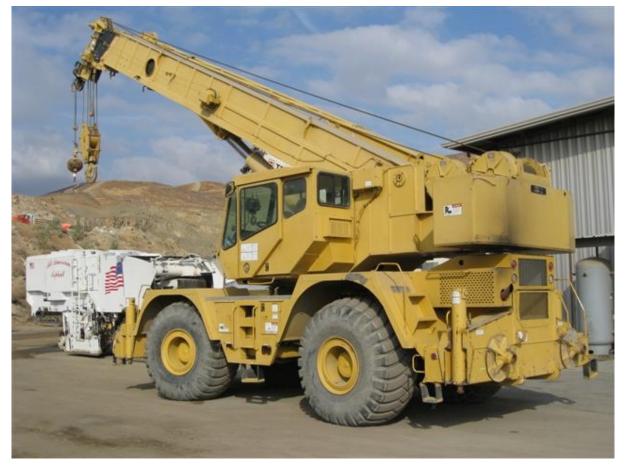

## 1996 Grove RT855B 60 Ton Rough Terrain Crane

Location: Oklahoma City

SN: 81428

Price: \$105,000

Up for sale is a 1996 Grove RT855B Rough Terrain Crane. Powered by a Caterpillar diesel engine. Boom is 37 ft. - 115 ft. (11.2 m - 35 m) four-section full power boom. Maximum tip height: 125 ft. (38.0 m). Steering is Fully independent power steering: Front: Full hydraulic steering wheel controlled. Rear: Full hydraulic hand lever controlled. Provides infinite variations of 4 main steering modes: front only, rear only, crab and coordinated. Rear steer indicating gauge. Dual winches. 55 ton maximum capacity (60 Ton Load Chart) 115 ft. four section full power boom, 30 to 60 ft. telescopic jib, Two winches, ATB both winches, LMI, Caterpillar 3126TA six cylinder diesel engine. Please take a good look at the pictures and call with any questions. You can email and request the original factory brochure.